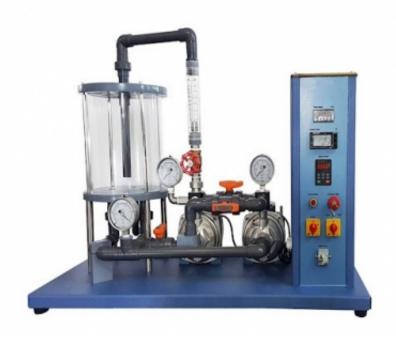

## **Technical Specification:**

The pump and motor is mounted on the Hydraulics Bench

which acts as a service module. An advanced inverter controls speed

as well as indicating speed and input power.

Pressure gauges

and pulse chambers

are installed at pump suction and discharge.

The pump draws water from the Hydraulics Bench storage tank via

a suction hose with a strainer and delivers flow to the

Hydraulics Bench measuring tank